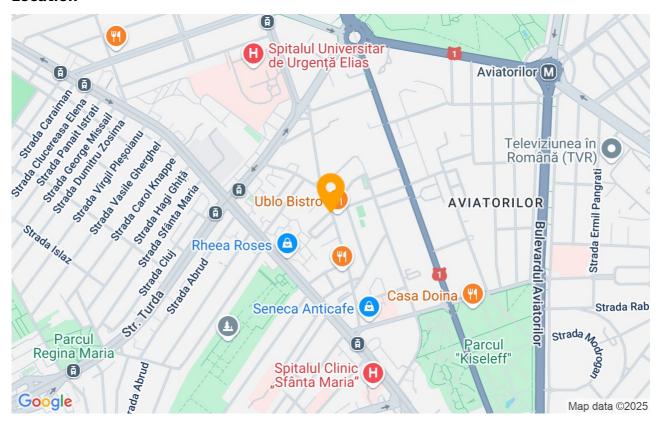

s**

| Rooms no.           | 3                |
|---------------------|------------------|
| Constructed surface | 140m²            |
| Apartment type      | Apartment        |
| Type of rooms       | Semi-independent |
| Type of comfort     | Comfort 1        |
| Bedrooms no.        | 2                |
| Kitchens no.        | 1                |
| Bathrooms no.       | 2                |
| Building type       | Block            |
| Year built          | 2007             |
| Config              | 1S+P+3           |
| Floor               | 3                |
| Balconies no.       | 1                |
| State               | Finished         |
| Elevator            | Yes              |
| Parking inside      | 1                |

## **Amenities**

Equipped kitchen Machine Machi

## Location



#### **Photos**