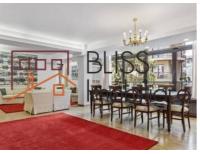

## Close To Herăstrău Park And Arcul De Triumf

- **Generous living space and ideal layout:** Featuring a spacious 65 sqm living room, the apartment provides a multifunctional area that can easily accommodate relaxation, study, or occasional work-from-home needs.
- Master bedroom with en-suite bath and large dressing room: The master bedroom offers maximum comfort and privacy with its en-suite bathroom. The large dressing room allows for efficient organization, keeping the space tidy and welcoming.
- **Fully equipped kitchen:** The kitchen is furnished and equipped with high-quality appliances, making it both functional and enjoyable for culinary activities.
- **Additional storage space:** The entrance hall includes a storage area, which can be used either as an additional dressing room or to organize daily essentials.
- Close to facilities and points of interest: Located in a prestigious, central area, the apartment offers easy access to parks, cultural centers, fine dining, and leisure areas. The Arcul de Triumf and Herăstrău Park are just a short walk away, providing excellent outdoor relaxation opportunities.