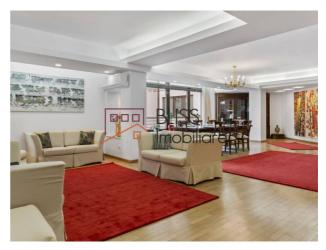

### **Description**

This impressive 2-bedroom apartment, located in the prestigious Arcul de Triumf area and built in 2006, blends classic elegance with refined details. The home offers a welcoming and sophisticated living environment, ideal for those who value both comfort and style.

## Close To Herăstrău Park And Arcul De Triumf

- **Generous living space and ideal layout:** Featuring a spacious 65 sqm living room, the apartment provides a multifunctional area that can easily accommodate relaxation, study, or occasional work-from-home needs.
- Master bedroom with en-suite bath and large dressing room: The master bedroom offers maximum comfort and privacy with its en-suite bathroom. The large dressing room allows for efficient organization, keeping the space tidy and welcoming.
- **Fully equipped kitchen:** The kitchen is furnished and equipped with high-quality appliances, making it both functional and enjoyable for culinary activities.
- **Additional storage space:** The entrance hall includes a storage area, which can be used either as an additional dressing room or to organize daily essentials.
- Close to facilities and points of interest: Located in a prestigious, central area, the apartment offers easy access to parks, cultural centers, fine dining, and leisure areas. The Arcul de Triumf and Herăstrău Park are just a short walk away, providing excellent outdoor relaxation opportunities.