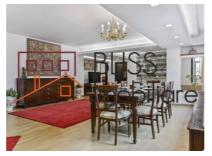

## Close To Herăstrău Park And Arcul De Triumf

- **Generous living space and ideal layout:** Featuring a spacious 65 sqm living room, the apartment provides a multifunctional area that can easily accommodate relaxation, study, or occasional work-from-home needs.
- Master bedroom with en-suite bath and large dressing room: The master bedroom offers maximum comfort and privacy with its en-suite bathroom. The large dressing room allows for efficient organization, keeping the space tidy and welcoming.
- **Fully equipped kitchen:** The kitchen is furnished and equipped with high-quality appliances, making it both functional and enjoyable for culinary activities.
- **Additional storage space:** The entrance hall includes a storage area, which can be used either as an additional dressing room or to organize daily essentials.
- Close to facilities and points of interest: Located in a prestigious, central area, the apartment offers easy access to parks, cultural centers, fine dining, and leisure areas. The Arcul de Triumf and Herăstrău Park are just a short walk away, providing excellent outdoor relaxation opportunities.