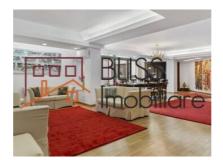

## Close To Herăstrău Park And Arcul De Triumf

- **Generous living space and ideal layout:** Featuring a spacious 65 sqm living room, the apartment provides a multifunctional area that can easily accommodate relaxation, study, or occasional work-from-home needs.
- Master bedroom with en-suite bath and large dressing room: The master bedroom offers maximum comfort and privacy with its en-suite bathroom. The large dressing room allows for efficient organization, keeping the space tidy and welcoming.
- **Fully equipped kitchen:** The kitchen is furnished and equipped with high-quality appliances, making it both functional and enjoyable for culinary activities.
- **Additional storage space:** The entrance hall includes a storage area, which can be used either as an additional dressing room or to organize daily essentials.
- Close to facilities and points of interest: Located in a prestigious, central area, the apartment offers easy access to parks, cultural centers, fine dining, and leisure areas. The Arcul de Triumf and Herăstrău Park are just a short walk away, providing excellent outdoor relaxation opportunities.