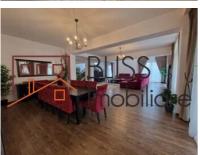

# Convenient Access to Baneasa Shopping City and International Schools

The building has a total area of 700 sqm, arranged as follows: Ground floor: entrance hall, living room with a generous area and exit to the terrace, closed kitchen with sliding doors, a food storage room, a bedroom/office with bathroom, a space for bathing and clothes dryer, a toilet for guests,