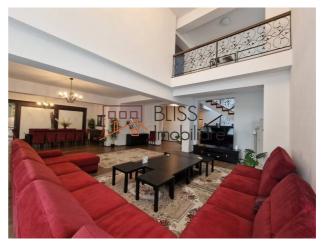

#### **Description**

Exclusive property located on a quiet street in the lancu Nicolae area, with 8 rooms and a 1000 sqm plot, with the possibility of installing a swimming pool, an impressive property, suitable for an ambassador's residence.

# Convenient Access to Baneasa Shopping City and International Schools

The building has a total area of 700 sqm, arranged as follows: Ground floor: entrance hall, living room with a generous area and exit to the terrace, closed kitchen with sliding doors, a food storage room, a bedroom/office with bathroom, a space for bathing and clothes dryer, a toilet for guests,

The floor has 4 bedrooms with 4 bathrooms and dressing rooms in each room,

The attic has a bedroom, a bathroom with shower and a generous space in which 2 more bedrooms can be arranged.

The basement has a storage room and a technical room.