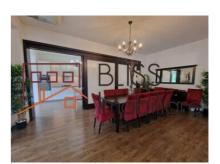

# Convenient Access to Baneasa Shopping City and International Schools

The building has a total area of 700 sqm, arranged as follows: Ground floor: entrance hall, living room with a generous area and exit to the terrace, closed kitchen with sliding doors, a food storage room, a bedroom/office with bathroom, a space for bathing and clothes dryer, a toilet for guests,