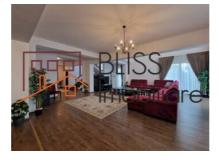

# Convenient Access to Baneasa Shopping City and International Schools

The building has a total area of 700 sqm, arranged as follows: Ground floor: entrance hall, living room with a generous area and exit to the terrace, closed kitchen with sliding doors, a food storage room, a bedroom/office with bathroom, a space for bathing and clothes dryer, a toilet for guests,