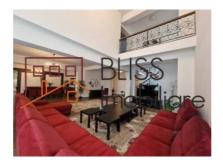

# Convenient Access to Baneasa Shopping City and International Schools

The building has a total area of 700 sqm, arranged as follows: Ground floor: entrance hall, living room with a generous area and exit to the terrace, closed kitchen with sliding doors, a food storage room, a bedroom/office with bathroom, a space for bathing and clothes dryer, a toilet for guests,