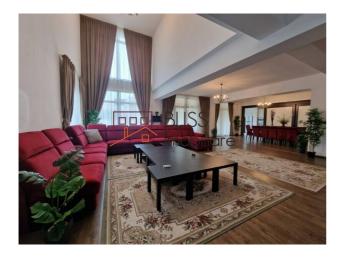

#### **Description**

Exclusive property located on a quiet street in the lancu Nicolae area, with 8 rooms and a 1000 sqm plot, with the possibility of installing a swimming pool, an impressive property, suitable for an ambassador's residence.

# Convenient Access to Baneasa Shopping City and International Schools

The building has a total area of 700 sqm, arranged as follows: Ground floor: entrance hall, living room with a generous area and exit to the terrace, closed kitchen with sliding doors, a food storage room, a bedroom/office with bathroom, a space for bathing and clothes dryer, a toilet for guests,

The villa can be rented furnished or unfurnished, depending on the client's requirements.

The area where the villa is located has easy access to the commercial area of Baneasa Shopping City, Jolie Ville, international schools in the area (Lycee Francais Anna de Noailles, Cambridge School, British School, American School, Mark Twain International School), restaurants, shops (Lidl, Mega Image, Profi)