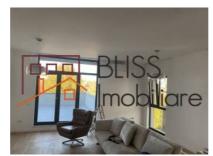

## • Layout and Design

- Spacious 3-bedroom apartment with large glass windows, filling the space with natural light and a welcoming atmosphere.
- Elegant living room furnished with premium Rovere pieces.
- Fully equipped kitchen, blending functionality and style.
- Fully furnished master bedroom designed for comfort.
- Two additional unfurnished bedrooms, offering flexibility for customization.