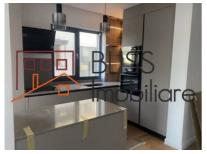

## • Layout and Design

- Spacious 3-bedroom apartment with large glass windows, filling the space with natural light and a welcoming atmosphere.
- Elegant living room furnished with premium Rovere pieces.
- Fully equipped kitchen, blending functionality and style.
- Fully furnished master bedroom designed for comfort.
- Two additional unfurnished bedrooms, offering flexibility for customization.

#### • Amenities and Finishes

• Luxurious finishes with meticulous attention to detail.

- Private elevator with direct access to the top floor.
- Partially furnished, allowing room for your personal touch.