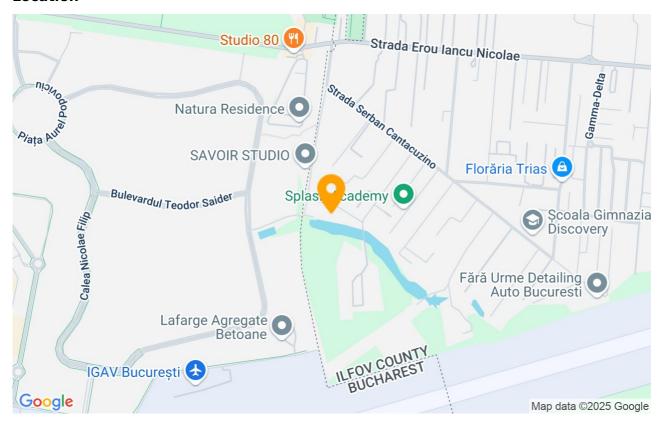

#### **Erou Iancu Nicolae Area**

- Set on a quiet and private street, perfect for those seeking privacy and quick access to premium amenities.
- Close to Băneasa Forest and the lake, ideal for outdoor activities.
- Easy access to international schools, high-end restaurants, and top shopping centers.

# Location