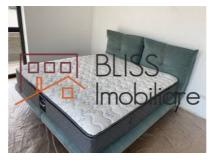

## • Layout and Design

- Spacious 3-bedroom apartment with large glass windows, filling the space with natural light and a welcoming atmosphere.
- Elegant living room furnished with premium Rovere pieces.
- Fully equipped kitchen, blending functionality and style.
- Fully furnished master bedroom designed for comfort.
- Two additional unfurnished bedrooms, offering flexibility for customization.