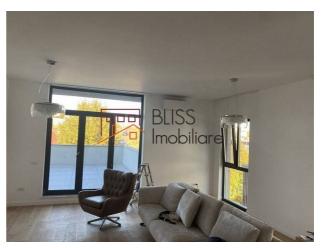

## • Layout and Design

- Spacious 3-bedroom apartment with large glass windows, filling the space with natural light and a welcoming atmosphere.
- Elegant living room furnished with premium Rovere pieces.
- Fully equipped kitchen, blending functionality and style.
- Fully furnished master bedroom designed for comfort.
- Two additional unfurnished bedrooms, offering flexibility for customization.

#### • Amenities and Finishes

• Luxurious finishes with meticulous attention to detail.

- Private elevator with direct access to the top floor.
- Partially furnished, allowing room for your personal touch.

#### • Panoramic Terrace

• Located on the top floor, the terrace offers breathtaking views of the area, ideal for relaxing or entertaining.