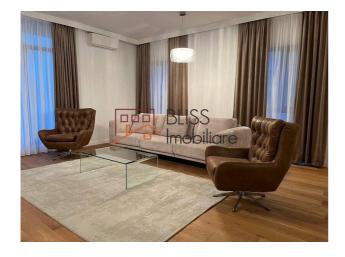

## • Layout and Design

- Spacious 3-bedroom apartment with large glass windows, filling the space with natural light and a welcoming atmosphere.
- Elegant living room furnished with premium Rovere pieces.
- Fully equipped kitchen, blending functionality and style.
- Fully furnished master bedroom designed for comfort.
- Two additional unfurnished bedrooms, offering flexibility for customization.

#### • Amenities and Finishes

• Luxurious finishes with meticulous attention to detail.

- Private elevator with direct access to the top floor.
- Partially furnished, allowing room for your personal touch.