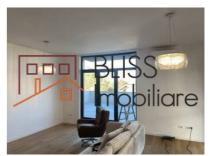

## • Layout and Design

- Spacious 3-bedroom apartment with large glass windows, filling the space with natural light and a welcoming atmosphere.
- Elegant living room furnished with premium Rovere pieces.
- Fully equipped kitchen, blending functionality and style.
- Fully furnished master bedroom designed for comfort.
- Two additional unfurnished bedrooms, offering flexibility for customization.