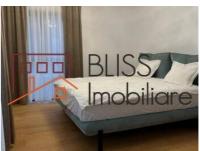

## • Layout and Design

- Spacious 3-bedroom apartment with large glass windows, filling the space with natural light and a welcoming atmosphere.
- Elegant living room furnished with premium Rovere pieces.
- Fully equipped kitchen, blending functionality and style.
- Fully furnished master bedroom designed for comfort.
- Two additional unfurnished bedrooms, offering flexibility for customization.