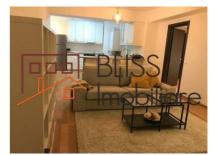

# Apartment Details: Fully Furnished, Two Modern Bathrooms

With a usable area of 66 sqm, the apartment is fully furnished and equipped, ready to become your dream home. It features two modern bathrooms, each fitted with premium finishes, while the spacious living room and open kitchen are ideal for spending time with family and friends.