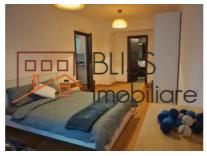

# Apartment Details: Fully Furnished, Two Modern Bathrooms

With a usable area of 66 sqm, the apartment is fully furnished and equipped, ready to become your dream home. It features two modern bathrooms, each fitted with premium finishes, while the spacious living room and open kitchen are ideal for spending time with family and friends.