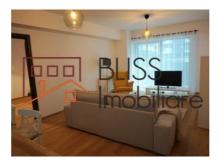

# Apartment Details: Fully Furnished, Two Modern Bathrooms

With a usable area of 66 sqm, the apartment is fully furnished and equipped, ready to become your dream home. It features two modern bathrooms, each fitted with premium finishes, while the spacious living room and open kitchen are ideal for spending time with family and friends.