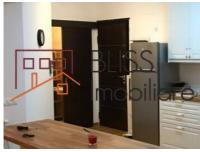

# Apartment Details: Fully Furnished, Two Modern Bathrooms

With a usable area of 66 sqm, the apartment is fully furnished and equipped, ready to become your dream home. It features two modern bathrooms, each fitted with premium finishes, while the spacious living room and open kitchen are ideal for spending time with family and friends.