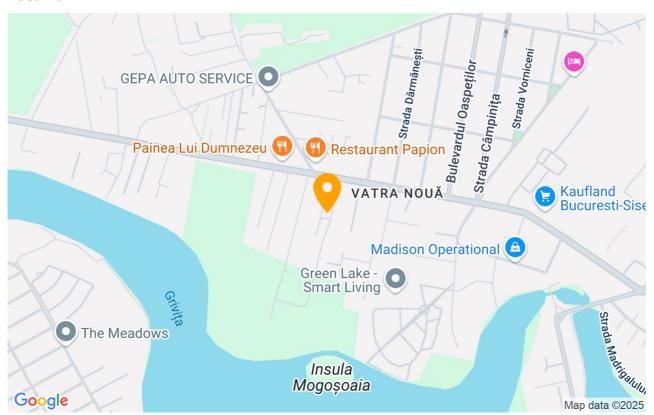

#### **Benefits of Living in Sisesti Area**

The Sisesti area in Sector 1 is one of the most exclusive residential areas in Bucharest, offering a perfect blend of tranquility and accessibility. With multiple modern facilities, proximity to Baneasa Forest and Herastrau Park, residents enjoy an active and relaxing lifestyle.

#### **Nearby Amenities**

- Shopping centers: Baneasa Shopping City, Carrefour Feeria, Metro, Dedeman, Ikea
- Educational institutions: Prestigious international schools
- Transportation: Străulești Metro Station only 4 minutes away
- Otopeni Airport 15 minutes away
- Leisure spots: Baneasa Forest, Herastrau Park

### Location