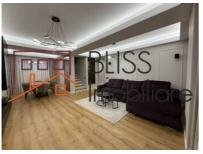

## **Villa Specifications**

- Usable area: 230 sqm
- Efficient layout and top-quality finishes
- Spacious open-plan living area connected to the dining space
- Modern 15 sqm kitchen, perfectly positioned for maximum efficiency

- Master bedroom with en-suite bathroom and large 12 sqm dressing
- Two bedrooms on the 2nd floor, each with private bathrooms
- Private 350 sqm garden with a 22 sqm terrace
- Rooftop terrace of 62 sqm, ideal for relaxation