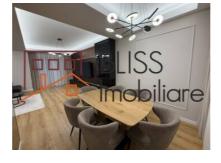

## **Villa Specifications**

- Usable area: 230 sqm
- Efficient layout and top-quality finishes
- Spacious open-plan living area connected to the dining space
- Modern 15 sqm kitchen, perfectly positioned for maximum efficiency

- Master bedroom with en-suite bathroom and large 12 sqm dressing
- Two bedrooms on the 2nd floor, each with private bathrooms
- Private 350 sqm garden with a 22 sqm terrace
- Rooftop terrace of 62 sqm, ideal for relaxation