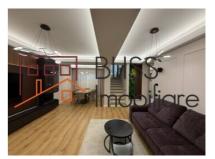

## **Villa Specifications**

- Usable area: 230 sqm
- Efficient layout and top-quality finishes
- Spacious open-plan living area connected to the dining space
- Modern 15 sqm kitchen, perfectly positioned for maximum efficiency

- Master bedroom with en-suite bathroom and large 12 sqm dressing
- Two bedrooms on the 2nd floor, each with private bathrooms
- Private 350 sqm garden with a 22 sqm terrace
- Rooftop terrace of 62 sqm, ideal for relaxation