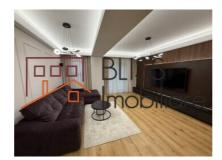

## **Villa Specifications**

- Usable area: 230 sqm
- Efficient layout and top-quality finishes
- Spacious open-plan living area connected to the dining space
- Modern 15 sqm kitchen, perfectly positioned for maximum efficiency

- Master bedroom with en-suite bathroom and large 12 sqm dressing
- Two bedrooms on the 2nd floor, each with private bathrooms
- Private 350 sqm garden with a 22 sqm terrace
- Rooftop terrace of 62 sqm, ideal for relaxation