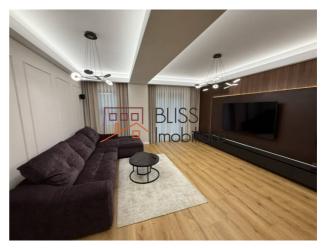

## **Villa Specifications**

- Usable area: 230 sqm
- Efficient layout and top-quality finishes
- Spacious open-plan living area connected to the dining space
- Modern 15 sqm kitchen, perfectly positioned for maximum efficiency

# **Amenities**

Equipped kitchen

> Dishwasher

Not furnished

Private heating

☆ Air conditioning