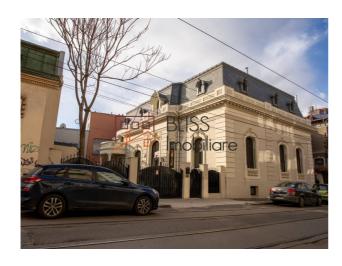

## Prime Central Location for Unparalleled Accessibility

In the heart of the city, just a 10-minute walk from Universitate metro station, lies a building with an interwar charm and elegant accents, waiting to be discovered. This property is a true architectural gem, meticulously restored and modernized between 2019 and 2021, perfectly blending the charm of the past century with the innovative details of the present.

#### Overview

Built between 1900-1910, the building exudes the charm of bygone times, maintaining its authenticity through eclectic features and neoclassical elements. Once you step inside, you are greeted by breathtaking chandeliers and an elegant atmosphere that permeates every corner.