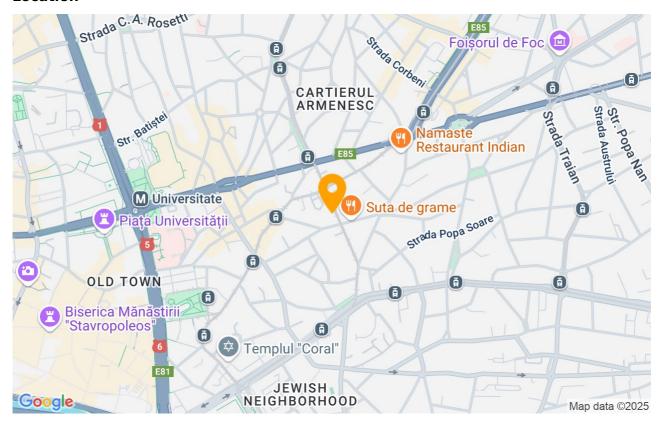

-------------|--------------|
| Useable surface       | 839m²        |
| Constructed surface   | 1067m²       |
| Kitchens no.          | 2            |
| Bathrooms no.         | 7            |
| Building type         | Villa        |
| Year built            | 1910         |
| Year renovated        | 2020         |
| State                 | Finished     |
| Total land            | 400m²        |
| Print                 | 290m²        |
| Courtyard             | 240m²        |
| Earthquake risk class | Consolidated |

## **Amenities**

|          | Equipped kitchen | × | Dishwasher          | X | Not furnished    |
|----------|------------------|---|---------------------|---|------------------|
| <b>.</b> | Private heating  |   | Suitable for office | * | Air conditioning |

#### Location



#### **Photos**