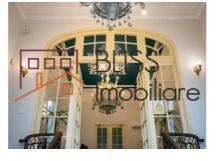

#### Overview

Built between 1900-1910, the building exudes the charm of bygone times, maintaining its authenticity through eclectic features and neoclassical elements. Once you step inside, you are greeted by breathtaking chandeliers and an elegant atmosphere that permeates every corner.

#### Top-Notch Amenities and Utilities

This building is not only beautiful but also highly functional. The two fully equipped kitchens, welcoming reception area, generous and well-lit office rooms, and modern facilities such as a the wine cellar and café, are all designed to offer an exceptional working and relaxing environment.