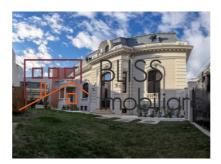

Features and Details

The property spans a generous plot, with a main building and an annex, offering a total built area of 992 sqm. Developed over four floors, the main building combines varied and adaptable spaces, from impressive offices to conference rooms and recreation areas, designed to meet the most demanding business requirements.

The annex, with its two levels and 75.30 sqm area, adds versatility and extended usage possibilities, harmoniously complementing the ensemble.

#### Courtyard and Terrace

The spacious 240 sqm courtyard is an oasis of tranquility in the midst of the urban hustle, providing an outdoor space for relaxation and socializing. The exterior terrace is the perfect spot to enjoy a moment of respite on sunny days.