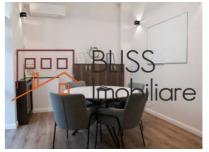

Features and Details

The property spans a generous plot, with a main building and an annex, offering a total built area of 992 sqm. Developed over four floors, the main building combines varied and adaptable spaces, from impressive offices to conference rooms and recreation areas, designed to meet the most demanding business requirements.

#### Top-Notch Amenities and Utilities

This building is not only beautiful but also highly functional. The two fully equipped kitchens, welcoming reception area, generous and well-lit office rooms, and modern facilities such as a the wine cellar and café, are all designed to offer an exceptional working and relaxing environment.