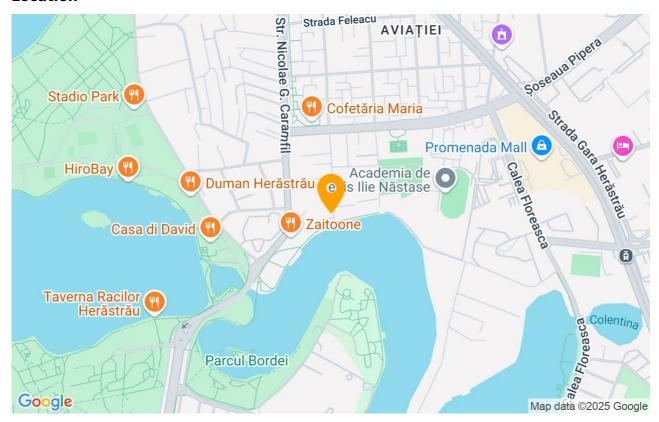

One Floreasca Vista is located in the northern part of the capital, in the Herăstrău area, just a few steps away from the park.

The development benefits from quick access to all means of transport, being well connected to bus, tram and metro lines. The area brings together all the important points of interest in the city, being also one of the most exclusive areas in the north of Bucharest, surrounded by both the Park and Lake Herăstrău.

### Location