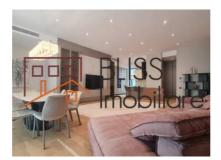

# The positioning offers a superb panoramic view over Lake Floreasca.

It has an area of 150 sqm and is divided into 3 bedrooms, a spacious living room of 50 sqm with dining area and open space kitchen, 2 bathrooms and a bathroom.

The entire apartment will be offered fully furnished and equipped. The project was designed so that each of these rooms stand out through an elegant design with luxurious accents.

Sustainable materials, materials with a low carbon footprint, energy-efficient systems and installations with a low degree of pollution were used, which is why the complex received Green Homes certification and LEED & WELL certification.