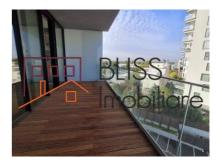

# The positioning offers a superb panoramic view over Lake Floreasca.

It has an area of 150 sqm and is divided into 3 bedrooms, a spacious living room of 50 sqm with dining area and open space kitchen, 2 bathrooms and a bathroom.