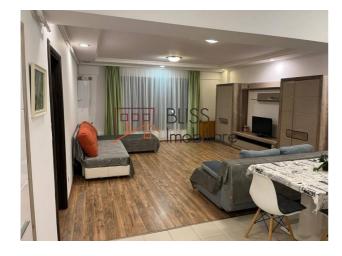

### **Description**

Spacious and Modern 2-Room Apartment - Fully Furnished and Equipped

## Exclusive Amenities: Private Heating & Swimming Pool

Discover this **elegant 2-room apartment** in the prestigious **Diamond Residence complex**, designed for comfort and relaxation. Perfect for those who appreciate modern living, tranquility, and access to premium amenities.

#### **Key Features:**

- Generous space Smart layout with a bright living area and a cozy bedroom.
- Fully furnished and equipped Ready to move in, featuring modern furniture and high-quality appliances.
- Private heating system Ensures year-round comfort with individual temperature control.
- Swimming pool in the complex Ideal for relaxation and leisure moments.
- Modern residential complex Secure access, green spaces, and a peaceful atmosphere for a balanced lifestyle.