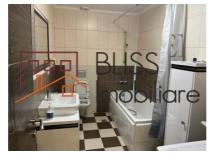

## **Property details**

| Rooms no.             | 2                |  |  |
|-----------------------|------------------|--|--|
| Useable surface       | 70m²             |  |  |
| Apartment type        | Apartment        |  |  |
| Type of rooms         | Semi-independent |  |  |
| Type of comfort       | Comfort 1        |  |  |
| Bedrooms no.          | 1                |  |  |
| Kitchens no.          | 1                |  |  |
| Bathrooms no.         | 1                |  |  |
| Building type         | Block            |  |  |
| Year built            | 2014             |  |  |
| Year renovated        | 2024             |  |  |
| Config                | 1S+P+7           |  |  |
| Floor                 | Groundfloor      |  |  |
| <b>State</b> Finished |                  |  |  |
| Elevator              | Yes              |  |  |