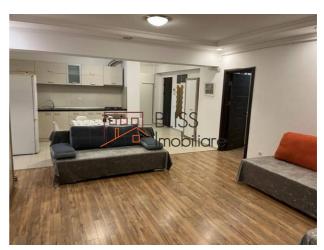

### **Description**

Spacious and Modern 2-Room Apartment - Fully Furnished and Equipped

## Exclusive Amenities: Private Heating & Swimming Pool

Discover this **elegant 2-room apartment** in the prestigious **Diamond Residence complex**, designed for comfort and relaxation. Perfect for those who appreciate modern living, tranquility, and access to premium amenities.

#### **Key Features:**

- Generous space Smart layout with a bright living area and a cozy bedroom.
- Fully furnished and equipped Ready to move in, featuring modern furniture and high-quality appliances.
- Private heating system Ensures year-round comfort with individual temperature control.
- Swimming pool in the complex Ideal for relaxation and leisure moments.
- Modern residential complex Secure access, green spaces, and a peaceful atmosphere for a balanced lifestyle.