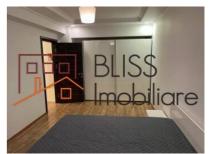

#### **Key Features:**

- Generous space Smart layout with a bright living area and a cozy bedroom.
- Fully furnished and equipped Ready to move in, featuring modern furniture and high-quality appliances.
- Private heating system Ensures year-round comfort with individual temperature control.
- Swimming pool in the complex Ideal for relaxation and leisure moments.
- Modern residential complex Secure access, green spaces, and a peaceful atmosphere for a balanced lifestyle.

## **Property details**

| Rooms no.             | 2                |  |  |
|-----------------------|------------------|--|--|
| Useable surface       | 70m²             |  |  |
| Apartment type        | Apartment        |  |  |
| Type of rooms         | Semi-independent |  |  |
| Type of comfort       | Comfort 1        |  |  |
| Bedrooms no.          | 1                |  |  |
| Kitchens no.          | 1                |  |  |
| Bathrooms no.         | 1                |  |  |
| Building type         | Block            |  |  |
| Year built            | 2014             |  |  |
| Year renovated        | 2024             |  |  |
| Config                | 1S+P+7           |  |  |
| Floor                 | Groundfloor      |  |  |
| <b>State</b> Finished |                  |  |  |
| Elevator              | Yes              |  |  |