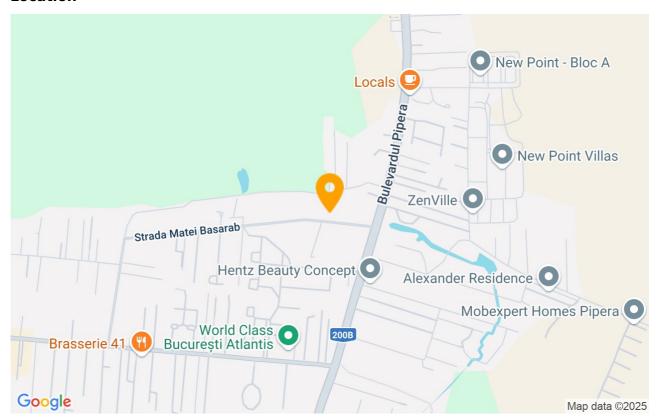

--|
| Useable surface       | 70m²             |  |  |
| Apartment type        | Apartment        |  |  |
| Type of rooms         | Semi-independent |  |  |
| Type of comfort       | Comfort 1        |  |  |
| Bedrooms no.          | 1                |  |  |
| Kitchens no.          | 1                |  |  |
| Bathrooms no.         | 1                |  |  |
| Building type         | Block            |  |  |
| Year built            | 2014             |  |  |
| Year renovated        | 2024             |  |  |
| Config                | 1S+P+7           |  |  |
| Floor                 | Groundfloor      |  |  |
| <b>State</b> Finished |                  |  |  |
| Elevator              | Yes              |  |  |

## **Amenities**

Equipped kitchen

💾 Furnished

Private heating



## Location



### **Photos**