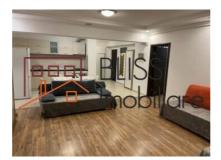

### **Description**

Spacious and Modern 2-Room Apartment - Fully Furnished and Equipped

#### **Key Features:**

- Generous space Smart layout with a bright living area and a cozy bedroom.
- Fully furnished and equipped Ready to move in, featuring modern furniture and high-quality appliances.
- Private heating system Ensures year-round comfort with individual temperature control.
- Swimming pool in the complex Ideal for relaxation and leisure moments.
- Modern residential complex Secure access, green spaces, and a peaceful atmosphere for a balanced lifestyle.