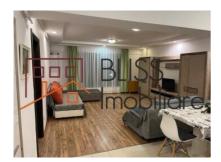

### **Description**

Spacious and Modern 2-Room Apartment - Fully Furnished and Equipped

## Exclusive Amenities: Private Heating & Swimming Pool

Discover this **elegant 2-room apartment** in the prestigious **Diamond Residence complex**, designed for comfort and relaxation. Perfect for those who appreciate modern living, tranquility, and access to premium amenities.

#### **Key Features:**

- Generous space Smart layout with a bright living area and a cozy bedroom.
- Fully furnished and equipped Ready to move in, featuring modern furniture and high-quality appliances.
- Private heating system Ensures year-round comfort with individual temperature control.
- Swimming pool in the complex Ideal for relaxation and leisure moments.
- Modern residential complex Secure access, green spaces, and a peaceful atmosphere for a balanced lifestyle.