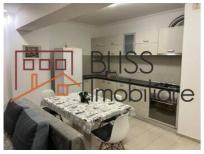

### **Description**

Spacious and Modern 2-Room Apartment - Fully Furnished and Equipped

## Exclusive Amenities: Private Heating & Swimming Pool

Discover this **elegant 2-room apartment** in the prestigious **Diamond Residence complex**, designed for comfort and relaxation. Perfect for those who appreciate modern living, tranquility, and access to premium amenities.

#### **Key Features:**

- Generous space Smart layout with a bright living area and a cozy bedroom.
- Fully furnished and equipped Ready to move in, featuring modern furniture and high-quality appliances.
- Private heating system Ensures year-round comfort with individual temperature control.
- Swimming pool in the complex Ideal for relaxation and leisure moments.
- Modern residential complex Secure access, green spaces, and a peaceful atmosphere for a balanced lifestyle.