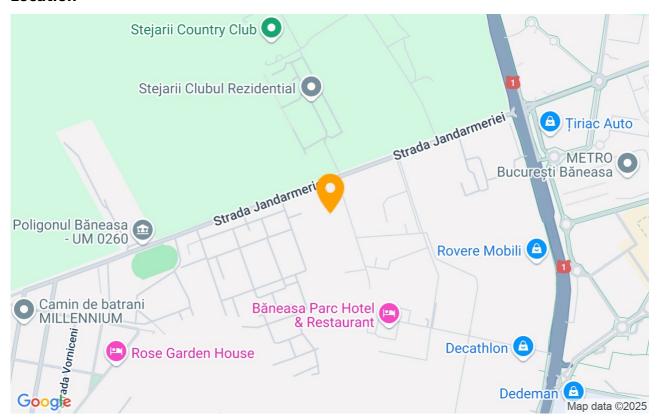

Excellently positioned near the Stejarii Country Club, restaurants, shops, the United States Embassy, the "Alexandru Ioan Cuza" Police Academy, the Zoo, the international schools. Ideal for people who want to benefit from a quiet house and all the facilities of the city.

#### Location