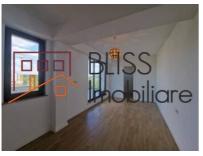

### **Description**

Bright one bedroom apartment located on the 4th floor of a 4-floor building completed in 2018, equipped with an elevator.

# **Property details**

| Rooms no.             | 2            |
|-----------------------|--------------|
| Useable surface       | 59m²         |
| Constructed surface   | 101m²        |
| Apartment type        | Apartment    |
| Type of rooms         | Independent  |
| Type of comfort       | Comfort 1    |
| Bedrooms no.          | 1            |
| Kitchens no.          | 1            |
| Bathrooms no.         | 1            |
| Building type         | Block        |
| Year built            | 2018         |
| Year renovated        | 2024         |
| Config                | P+4          |
| Floor                 | 4            |
| Balconies no.         | 1            |
| State                 | Finished     |
| Elevator              | Yes          |
| Earthquake risk class | Unclassified |