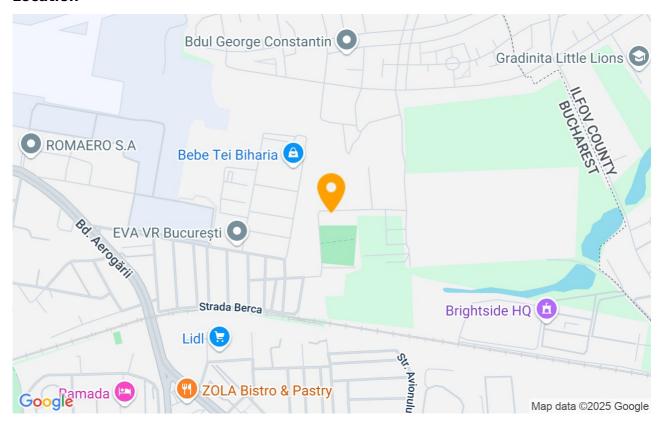

### Location

### Prime Location Near Herăstrău Park and Băneasa Mall

For your convenience, the apartment includes an above-ground parking space, providing security and accessibility for your vehicle.

Its strategic location makes it ideal for easy access to the business district in Northern Bucharest. Additionally, its proximity to Herăstrău Park and Băneasa Mall offers various recreation and shopping options, perfectly complementing this urban lifestyle.