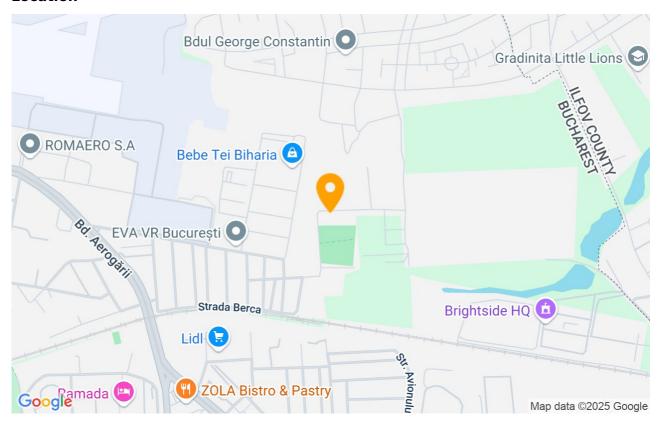

#### **Prime Amenities and Location**

Located in the Northern part of Bucharest, the apartment offers easy access to a wide range of facilities:

- **Education and healthcare:** Proximity to premium educational and medical institutions makes this location perfect for families.
- **Public transport and fast connections:** Nearby access to bus lines 112, 301, and 605, along with Aurel Vlaicu and Pipera metro stations (10 minutes by car), ensures excellent mobility.
- **Quick connections:** DN1, A3 Highway, and Henri Coanda Airport are easily reachable, facilitating travel outside the city.

#### **Active and Comfortable Lifestyle**

For those who enjoy outdoor activities, sports, or relaxation:

- **Herastrau Park**, the largest park in Bucharest, is just a 10-minute drive away.
- Top shopping centers: Enjoy shopping and leisure at Baneasa Shopping City and Promenada Mall, both located nearby.

### Location