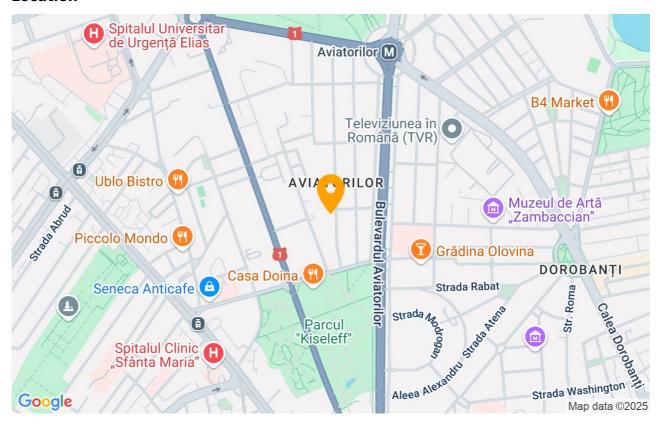

# Close to Kiseleff Park, Aviatorilor subway station, Victoriei Square

The Apartment has a usable area of 143sqm and a generous terrace of 126sqm.

The living room is very spacious and well lit, the 3 bedrooms are spacious, the kitchen is fully furnished and equipped.

It features an underground parking space.

The apartment is located in a select area close to Kiseleff Park, Aviatorilor subway station, Victoriei Square, the Arc de Triomphe and many restaurants and cafes.

### Location