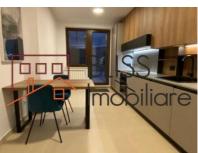

# Close to Kiseleff Park, Aviatorilor subway station, Victoriei Square

The Apartment has a usable area of 143sqm and a generous terrace of 126sqm.

The living room is very spacious and well lit, the 3 bedrooms are spacious, the kitchen is fully furnished and equipped.