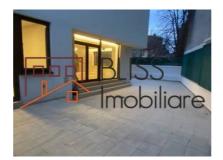

# Close to Kiseleff Park, Aviatorilor subway station, Victoriei Square

The Apartment has a usable area of 143sqm and a generous terrace of 126sqm.

The living room is very spacious and well lit, the 3 bedrooms are spacious, the kitchen is fully furnished and equipped.

It features an underground parking space.

The apartment is located in a select area close to Kiseleff Park, Aviatorilor subway station, Victoriei Square, the Arc de Triomphe and many restaurants and cafes.