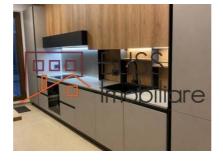

# Close to Kiseleff Park, Aviatorilor subway station, Victoriei Square

The Apartment has a usable area of 143sqm and a generous terrace of 126sqm.

The living room is very spacious and well lit, the 3 bedrooms are spacious, the kitchen is fully furnished and equipped.